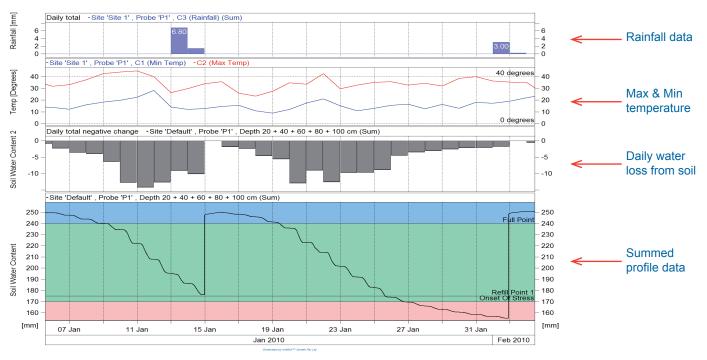

### **Key Features**

- Functional workspace showing graphic overview and fuel gauges of soil water status from multiple sites.
- Simple graphics.
- Fast, simple and intuitive zooming and scrolling functions and tools.
- Display of individual depth levels or summed profile data.
- Definition of a crop's growth stages, allowing changeable management lines as the crop grows and the root zone develops.
- Various graph type options, including line and bar graphs, and change bars showing changes in soil water status over a given period of time.
- Simple importing of other key data sets relating to soil moisture and salinity data (e.g rainfall, irrigation, ETo, leaf wetness, humidity, soil temperatures, soil matric potential).
- Simple option for email and backup of workspaces and graphs.