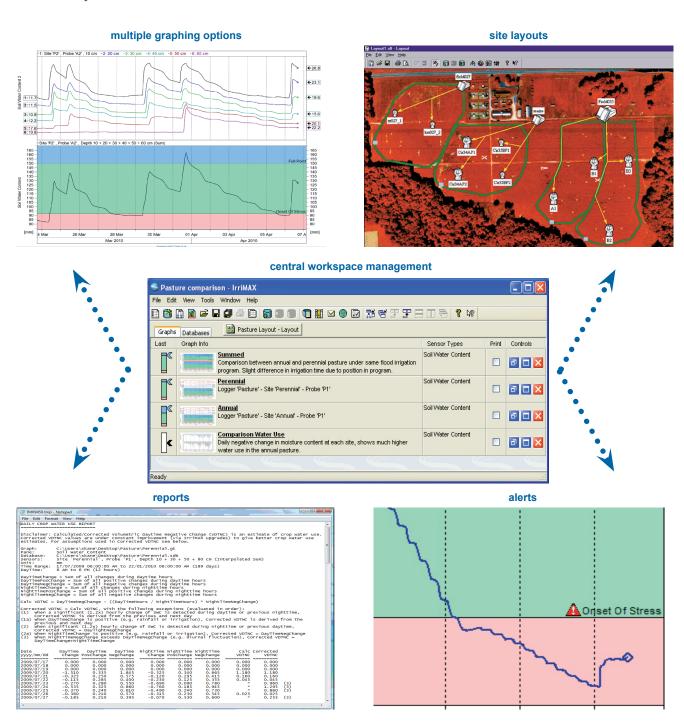

#### Unlocking the secrets to soil water and solute dynamics

Soil water and salinity data from all of Sentek's monitoring solutions is viewed in our highly acclaimed IrriMAX software. The software is the interface to the end-user and enables them to readily visualise the ever changing soil water and solute dynamics, and make instant and informed management decisions.

## In a recent survey of IrriMAX users, more than 90% rated the software as being an important management tool.

Sentek's IrriMAX software is simple to use, providing ready information from multiple sites at a glance. It also provides powerful functionality for the advanced user.

### **Key Features**

- Functional workspace showing graphic overview and fuel gauges of soil water status from multiple sites.
- Simple graphics.
- Fast, simple and intuitive zooming and scrolling functions and tools.
- Display of individual depth levels or summed profile data.
- Definition of a crop's growth stages, allowing changeable management lines as the crop grows and the root zone develops.
- Various graph type options, including line and bar graphs, and change bars showing changes in soil water status over a given period of time.
- Simple importing of other key data sets relating to soil moisture and salinity data (e.g rainfall, irrigation, ETo, leaf wetness, humidity, soil temperatures, soil matric potential).
- Simple option for email and backup of workspaces and graphs.

- Standard and Premium software licences, providing a powerful platform for standard users with a suite of advanced features as a premium option.
- "Webify" functionality, allowing loading of graphs and workspace onto a website for viewing on the internet.
- Reporting for advanced data analysis.
- Alerts for notification of "dry" or "wet" soil, key environmental conditions or system malfunction.