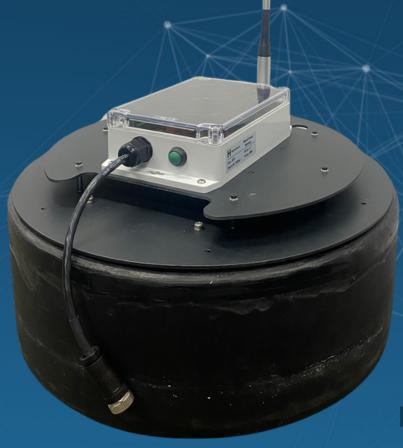

### Surface Water Satellite Solar IoT Sensor Hub

Yabby 3 is a Surface Water Satellite Solar Powered IoT sensor hub with multiple integrated sensor options for Surface Water Level, Electrical Conductivity, pH, Turbidity and Temperature monitoring. Various mounting options includes pole, tank, stream and float (dam).

### Overview

Ultra-low power with light weight solar power. Connectivity is provided via SWARM's Satellite Network. With a selection of integrated sensors, you can monitor surface water level, electrical conductivity and temperature. Includes bespoke lightweight aluminum brackets.

Multiple integrated sensors available

The internal module receiver operates with extremely low current while the satellite transceiver can remain completely off for the majority of the time. The satellite transceiver only needs to be briefly powered for message transmissions.