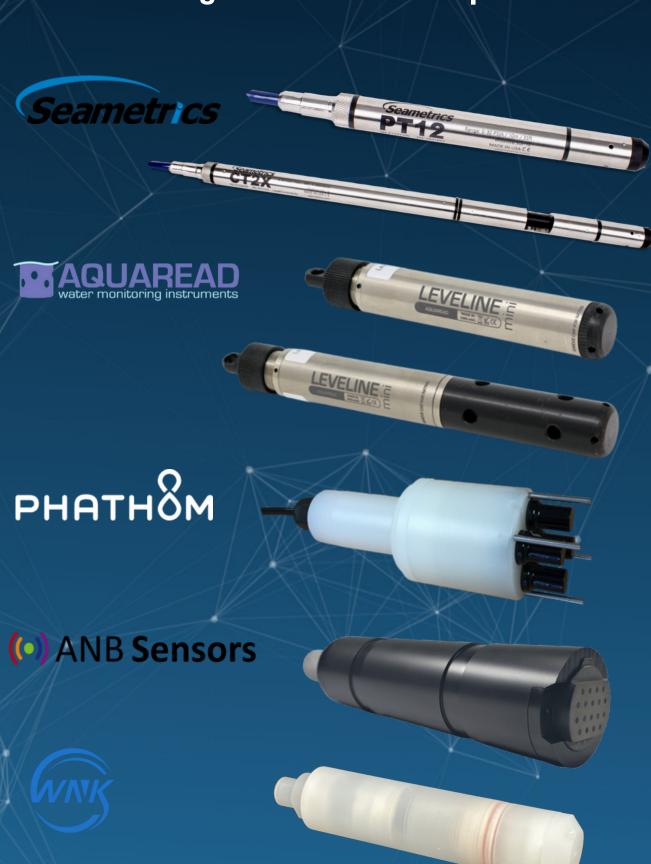

iver operates with extremely low current while the satellite transceiver can remain completely off for the majority of the time. The satellite transceiver only needs to be briefly powered for message transmissions.



Custom designed weather protected solar panel with rechargeable batteries



Connectivity via low-cost, two-way global satellite connectivity provider SWARM space with a constellation or 120 satellites. SWARM currently provide an median latency of approx. 3 hours and has the largest low-cost data plans available - 144kB to 576kB/month



Incorporates Wireless Technologies, which allows full time receiving of data from a network of IoT sensors, or alternatively forward serial data bursts from third party devices such as dataloggers.





# Yabby 3 Integrated Sensors Examples





## **HydroTerra Platform**FEATURES



Monitor environmental sensors and device locations and parameters



Configure sample rates, device outputs and variable alerts



Control device outputs such as pumps, valves and gates



Receive SMS or email alerts based on variable thresholds



Download device data as csv files and images

#### **OVERVIEW**

Sensors are remotely monitored with our custom cloud based platform. Interrogate volume and level trends, change sampling intervals and set SMS and email alerts. Our platform is flexible and modular meaning we can set it up the way you like from our library of maps, charts, gauges and controls.

### **OTHER SERVICES**

- Integrate other sensors to our platform
- White label the platform with your company branding
- Send your sensor data to