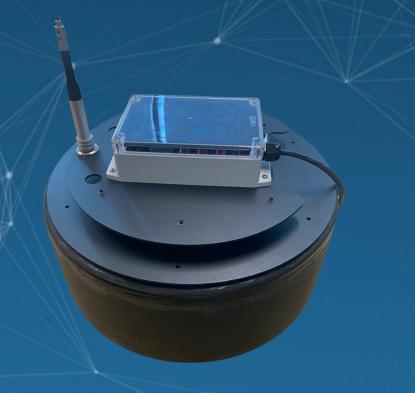

### Surface Water Satellite Solar IoT Sensor Hub

Yabby 3 is a Surface Water Satellite Solar Powered IoT sensor hub with multiple integrated sensor options for Surface Water Level, Electrical Conductivity, pH, Turbidity and Temperature monitoring. Various mounting options includes pole, tank, stream and float (dam).

### Overview

Ultra-low power with light weight solar power. Connectivity is provided via SWARM's Satellite Network. With a selection of integrated sensors, you can monitor surface water level, electrical conductivity and temperature. Includes bespoke lightweight aluminum brackets.

# Yabby 3 Integrated Sensors Examples