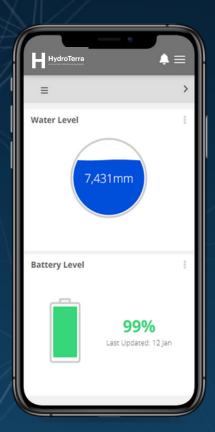

## **HydroTerra Platform**FEATURES

Monitor environmental sensors and device locations and parameters

Configure sample rates, device outputs and variable alerts

Control device outputs such as pumps, valves and gates

Receive SMS or email alerts based on variable thresholds

Download device data as csv files and images

#### **OVERVIEW**

Sensors are remotely monitored with our custom cloud based platform. Interrogate volume and level trends, change sampling intervals and set SMS and email alerts. Our platform is flexible and modular meaning we can set it up the way you like from our library of maps, charts, gauges and controls.