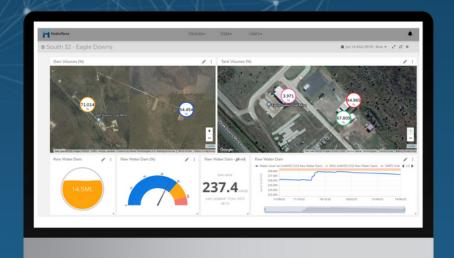

#### **OVERVIEW**

Sensors are remotely monitored with our custom cloud based platform. Interrogate volume and level trends, change sampling intervals and set SMS and email alerts. Our platform is flexible and modular meaning we can set it up the way you like from our library of maps, charts, gauges and controls.

### **OTHER SERVICES**

- Integrate other sensors to our platform
- White label the platform with your company branding
- Send your sensor data to third party platforms