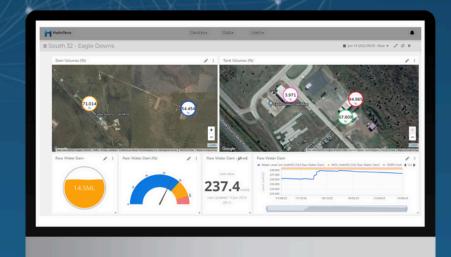

## HydroTerra Platform FEATURES

Monitor environmental sensors and device locations and parameters

Configure sample rates, device outputs and variable alerts

Control device outputs such as pumps, valves and gates

Receive SMS or email alerts based on variable thresholds

Download device data as csv files and images

#### **OVERVIEW**

Sensors are remotely monitored with our custom cloud based platform. Interrogate volume and level trends, change sampling intervals and set SMS and email alerts. Our platform is flexible and modular meaning we can set it up the way you like from our library of maps, charts, gauges and controls.