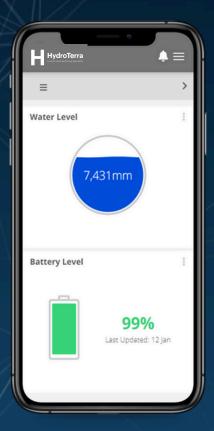

## HydroTerra Platform FEATURES

Monitor environmental sensors and device locations and parameters

Configure sample rates, device outputs and variable alerts

Control device outputs such as pumps, valves and gates

Receive SMS or email alerts based on variable thresholds

Download device data as csv files and images

#### **OVERVIEW**

Sensors are remotely monitored with our custom cloud based platform. Interrogate volume and level trends, change sampling intervals and set SMS and email alerts. Our platform is flexible and modular meaning we can set it up the way you like from our library of maps, charts, gauges and controls.