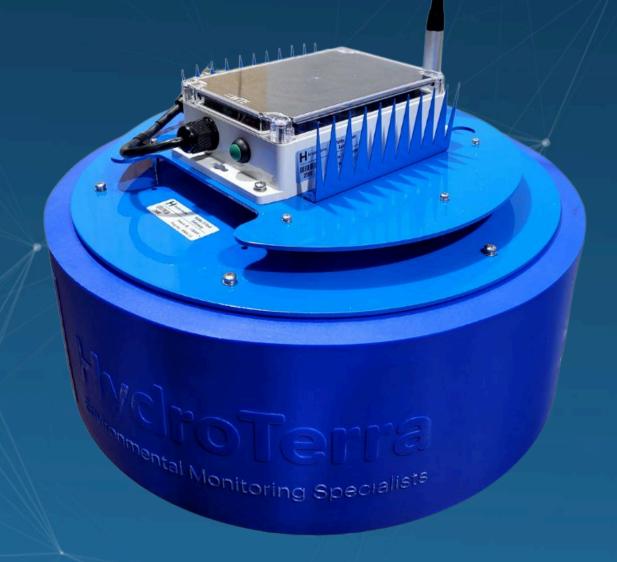

# Yabby 3 Surface Water Satellite Solar IoT Sensor Hub

Yabby 3 is a Surface Water Satellite Solar Powered IoT sensor hub with multiple integrated sensor options for Surface Water Level, Electrical Conductivity, pH, Turbidity and Temperature monitoring. Various mounting options includes pole, tank, stream and float (dam).

### Overview

Ultra-low power with light weight solar power. Connectivity is provided via SWARM's Satellite Network. With a selection of integrated sensors, you can monitor surface water level, electrical conductivity and temperature. Includes bespoke lightweight aluminum brackets.

Custom designed weather protected solar panel with rechargeable batteries

Connectivity via low-cost, two-way global satellite connectivity provider SWARM space with a constellation or 120 satellites. SWARM currently provide an median latency of approx. 3 hours and has the largest low-cost data plans available - 144kB to 576kB/month