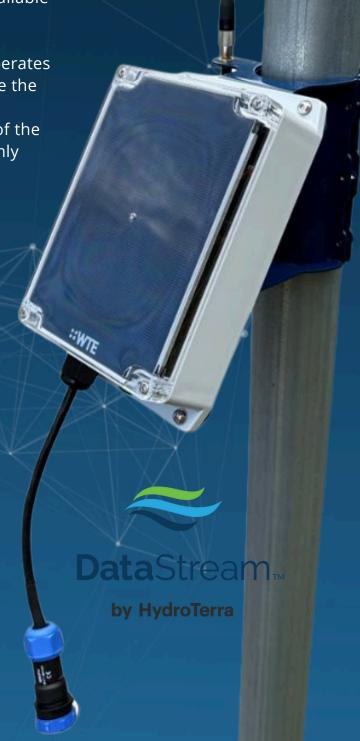

Multiple integrated sensors available

The internal module receiver operates with extremely low current while the satellite transceiver can remain completely off for the majority of the time. The satellite transceiver only needs to be briefly powered for message transmissions.

Incorporates Wireless
Technologies, which allows full
time receiving of data from a
network of IoT sensors, or
alternatively forward serial data
bursts from third party devices
such as dataloggers.

LEVELINE &