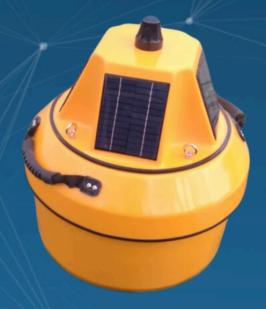

## **DB1000**

Designed for deployment in waterways that have strong current flows such as rivers, streams and estuaries. 100mm (4") draft allows for deployment in shallow water bodies and wetlands Rugged fibre-reinforced plastic twin hulls with marine-grade polyurethane foam core. Optional solar 2x 10 watts and non-solar tower.

#### **SPECIFICATIONS**

**HULL LENGHT 1020mm** 

**HULL WIDTH: 770mm** 

TOTAL WIDTH: 850mm

HEIGHT: 550mm

WEIGHT (EMPTY) 12 Kgs

SOLAR PANELS: 2 x 10 watt, 12v

**HULL CONSTRUCTION: FRP &** 

Polyurethane foam

HARDWARE: 316 Stainless Steel