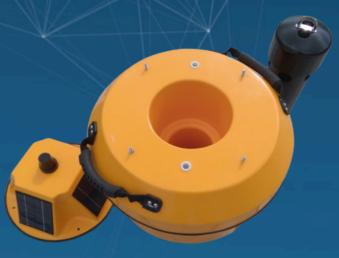

## **DB450**

Designed for the deployment in lakes, rivers, estuaries, harbours and sheltered coastal areas. Integrated data well for a wide range of data loggers and telemetry units. 104mm (4') pass thru and deployment tube. Rugged fibre-reinforced plastic inner and outer shell with marine-grade polyurethane foam core. Optional solar 4x 2.5 watt and non-solar tower

### **SPECIFICATIONS**

**HULL OUTER DIAMETER 470mm** 

HULL HEIGHT: 440mm

**TOWER HEIGHT: 160mm** 

DEPLOYMENT TUBE LENGTH:500mm

DEPLOYMENT TUBE ID: 104mm

WEIGHT (EMPTY) 12 Kgs

SOLAR PANELS (OPTIONAL): 4 x 2.5

watt, 12v

**HULL CONSTRUCTION: FRP &** 

Polyurethane foam

HARDWARE: 316 Stainless Steel