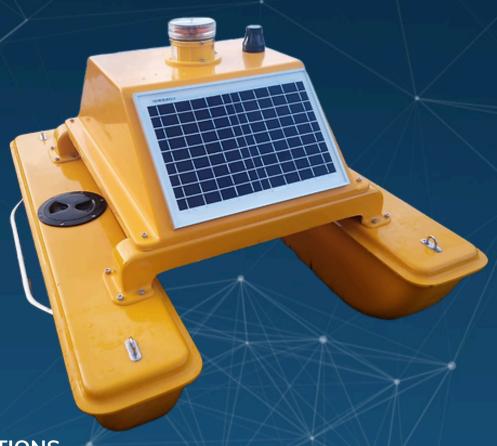

## **DB1000**

Designed for deployment in waterways that have strong current flows such as rivers, streams and estuaries. 100mm (4") draft allows for deployment in shallow water bodies and wetlands Rugged fibre-reinforced plastic twin hulls with marine-grade polyurethane foam core. Optional solar 2x 10 watts and non-solar tower.

#### **SPECIFICATIONS**

**HULL LENGHT 1020mm** 

**HULL WIDTH: 770mm** 

TOTAL WIDTH: 850mm

HEIGHT: 550mm

WEIGHT (EMPTY) 12 Kgs

SOLAR PANELS: 2 x 10 watt, 12v

**HULL CONSTRUCTION: FRP &** 

Polyurethane foam

HARDWARE: 316 Stainless Steel