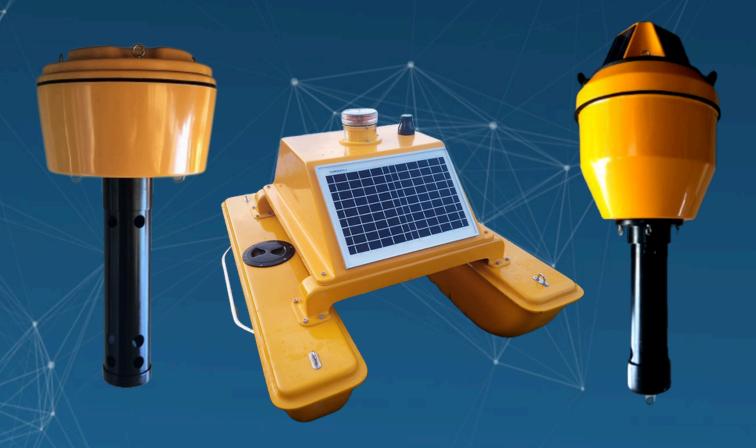

# Data Buoys Surface Water Data Buoys

We supply 3 models of Data Buoys that are are rugged, single person deployable platform for a wide range of below and above water environmental sensors.

## **DB400**

Designed for the deployment in lakes, rivers, estuaries, harbours and sheltered coastal areas. Integrated data well for a wide range of data loggers and telemetry units. 104mm (4') pass thru and deployment tube. Rugged fibre-reinforced plastic inner and outer shell with marine-grade polyurethane foam core. Optional solar 4x 2.5 watt and non-solar tower.

## **DB450**

Designed for the deployment in lakes, rivers, estuaries, harbours and sheltered coastal areas. Integrated data well for a wide range of data loggers and telemetry units. 104mm (4') pass thru and deployment tube. Rugged fibre-reinforced plastic inner and outer shell with marine-grade polyurethane foam core. Optional solar 4x 2.5 watt and non-solar tower

## **DB1000**

Designed for deployment in waterways that have strong current flows such as rivers, streams and estuaries. 100mm (4") draft allows for deployment in shallow water bodies and wetlands Rugged fibre-reinforced plastic twin hulls with marine-grade polyurethane foam core. Optional solar 2x 10 watts and non-solar tower.