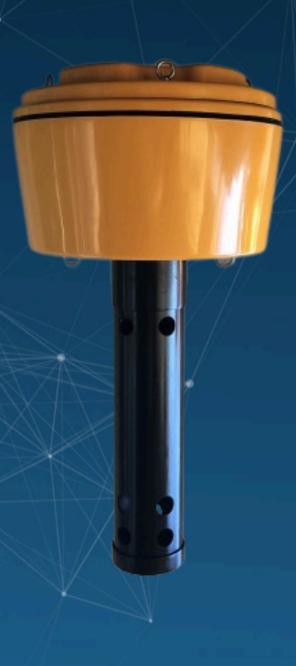

## **DB450**

Designed for the deployment in lakes, rivers, estuaries, harbours and sheltered coastal areas. Integrated data well for a wide range of data loggers and telemetry units. 104mm (4') pass thru and deployment tube. Rugged fibre-reinforced plastic inner and outer shell with marine-grade polyurethane foam core. Optional solar 4x 2.5 watt and non-solar tower

### **SPECIFICATIONS**

**HULL OUTER DIAMETER 470mm** 

HULL HEIGHT: 440mm

**TOWER HEIGHT: 160mm** 

DEPLOYMENT TUBE LENGTH:500mm

DEPLOYMENT TUBE ID: 104mm

WEIGHT (EMPTY) 12 Kgs

SOLAR PANELS (OPTIONAL): 4 x 2.5

watt, 12v

**HULL CONSTRUCTION: FRP &** 

Polyurethane foam

HARDWARE: 316 Stainless Steel