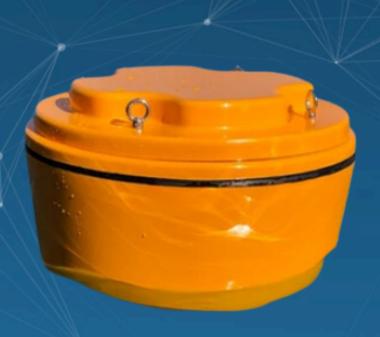

## **DB400**

Designed for the deployment in lakes, rivers, estuaries, harbours and sheltered coastal areas. Integrated data well for a wide range of data loggers and telemetry units. 104mm (4') pass thru and deployment tube. Rugged fibre-reinforced plastic inner and outer shell with marine-grade polyurethane foam core. Optional solar 4x 2.5 watt and non-solar tower.

#### **SPECIFICATIONS**

**HULL OUTER DIAMETER 400mm** 

**HULL HEIGHT: 220mm** 

TOWER HEIGHT (OPTIONAL):

160mm

**DEPLOYMENT TUBE LENGTH:** 

500mm (19.7")

**DEPLOYMENT TUBE ID: 104mm** 

WEIGHT (EMPTY) 9 Kgs

SOLAR PANELS (OPTIONAL): 4 x 2.5

watt, 12v

**HULL CONSTRUCTION: FRP &** 

Polyurethane foam

HARDWARE: 316 Stainless Steel